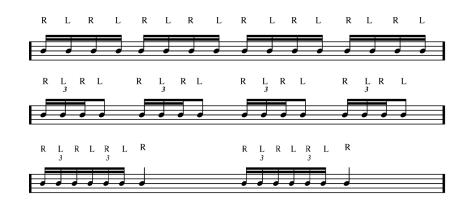

# TUM Rudiment System Quick Guide

### **Single Stroke Rudiments**

Single Stroke Roll

**Single Stroke Four** *RLRL...* 

**Single Stroke Seven** *RLRLRLR...* 



#### **Paradiddle Rudiments**

Single Paradiddle RLRR LRLL...

**Double Paradiddle**RLRLRR LRLRLL...

Triple Paradiddle
RLRLRLRR LRLRLRL...

**Single Paradiddle-diddle** R L RR LL or L R LL RR ...



#### **Drum Roll Rudiments**

Multiple Bounce Roll RLRLRL...

**Double Stroke Roll** LL RR LL RR ...

Triple Stroke Roll
RRRLLLRRRLLL...



## THE Rudiment System Quick Guide

#### **Drum Roll Rudiments**

**Five Stroke Roll** 

RR LL R ...

Six Stroke Roll

R LL RR L or L RR LL R ...

**Seven Stroke Roll** 

RR LL RR L ...

**Nine Stroke Roll** 

RR LL RR LL R ...

**Ten Stroke Roll** 

RR LL RR LL R L ...

**Eleven Stroke Roll** 

RR LL RR LL RR L ...

**Thirteen Stroke Roll** 

RR LL RR LL RR LL R ...

Fifteen Stroke Roll

RR LL RR LL RR LL RR L ...

**Seventeen Stroke Roll** 

RR LL RR L