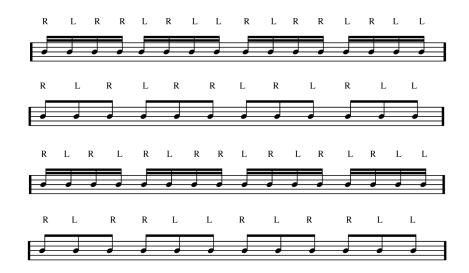

# TUM Rudiment System Quick Guide

### **Single Stroke Rudiments**

Single Stroke Roll

**Single Stroke Four** *RLRL...* 

**Single Stroke Seven** *RLRLRLR...* 



#### **Paradiddle Rudiments**

Single Paradiddle RLRR LRLL...

**Double Paradiddle**RLRLRR LRLRLL...

Triple Paradiddle
RLRLRLRR LRLRLRL...

**Single Paradiddle-diddle** R L RR LL or L R LL RR ...



#### **Drum Roll Rudiments**

Multiple Bounce Roll RLRLRL...

**Double Stroke Roll** LL RR LL RR ...

Triple Stroke Roll
RRRLLLRRRLLL...



## THE Rudiment System Quick Guide

#### **Drum Roll Rudiments**

**Five Stroke Roll** 

RR LL R ...

Six Stroke Roll

R LL RR L or L RR LL R ...

**Seven Stroke Roll** 

RR LL RR L ...

**Nine Stroke Roll** 

RR LL RR LL R ...

**Ten Stroke Roll** 

RR LL RR LL R L ...

**Eleven Stroke Roll** 

RR LL RR LL RR L ...

**Thirteen Stroke Roll** 

RR LL RR LL RR LL R ...

Fifteen Stroke Roll

RR LL RR LL RR LL RR L ...

**Seventeen Stroke Roll** 

RR LL RR LL RR LL RR LL R ...



#### Flam Rudiments

Flam Stroke

## THE Rudiment System Quick Guide

#### **Flam Rudiments**

Flam Tap
IR R rL L IR R rL L ...

Flam Accent

Flamacue

IR L R L IR or r L R L R