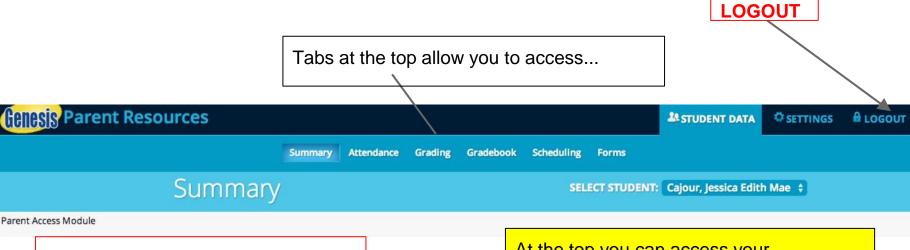

### This page will allow student access

Paste or enter the letter password from your email. Click *Login*.

SETTINGS

**≜** LOGOUT

Summary

Attendance

Grading

Gradebook

At the top you can access your

- Attendance: absences and tardy record
- Grading: available report cards and progress reports; the number of credits each course is worth
- Gradebook: current marking cycle grade and graded assignments (daily and weekly reports);missing assignments