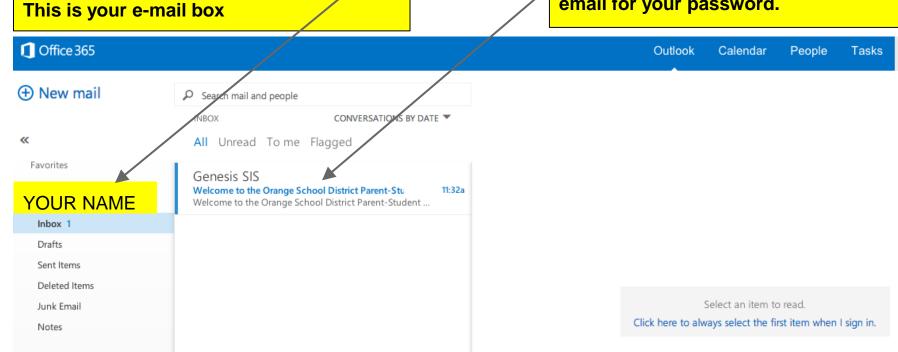

# Once you are logged in, go to your mailbox by clicking Outlook

Let's make a difference today.

Calendar People Tasks

Collaborate with Office Online

## See your name here

Open your registration confirmation email for your password.