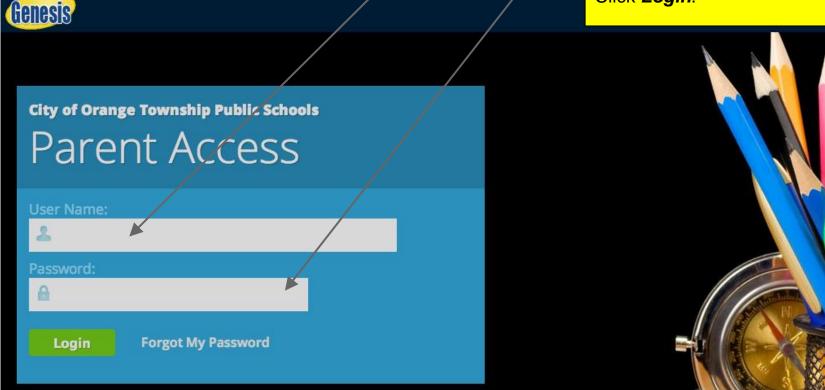

S19*yourletters*@students. orange.k12.nj.us

**ObestudentId** 

Office 365

Sign in with your organizational account

someone@example.com

Password

Keep me signed in

Sign in

Can't access your account?

Log in using the username and password provided on your index card.

Never click *Keep me signed in* or *Remember my password*.