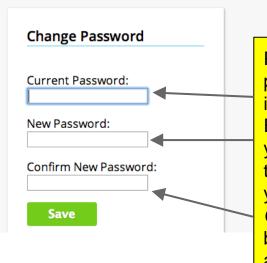

#### Summary

SELECT STUDENT

Parent Access Module

You are required to change your password. It must be changed to your Student ID number.

**Parent Resources** 

Paste or enter the letter password from your email in *Current Password*. Enter your Student ID as your *New Password* so that it is something that you will always remember. *Confirm New Password* by typing your ID number again. Click *Save*.