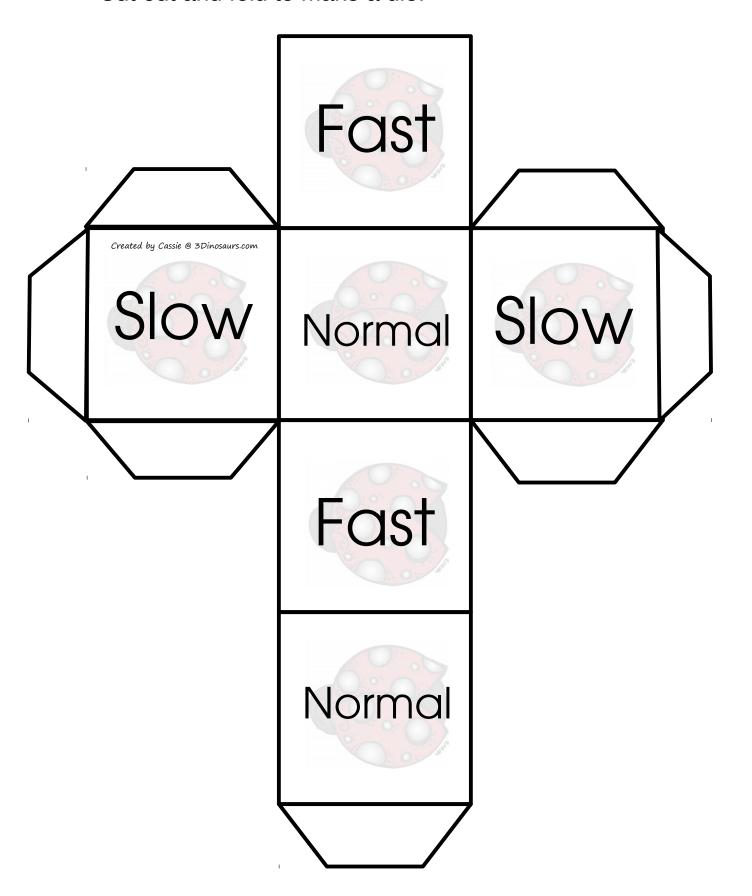

Thanks! 3Dinosaurs.com

Cut out and fold to make a die.

Cut out and fold to make a die.

Slow

Created by Cassie @ 3Dinosaurs.com

Slow

Created by Cassie @ 3Dinosaurs.com

Normal

Created by Cassie @ 3Dinosaurs.com

Normal

Created by Cassie @ 3Dinosaurs.com