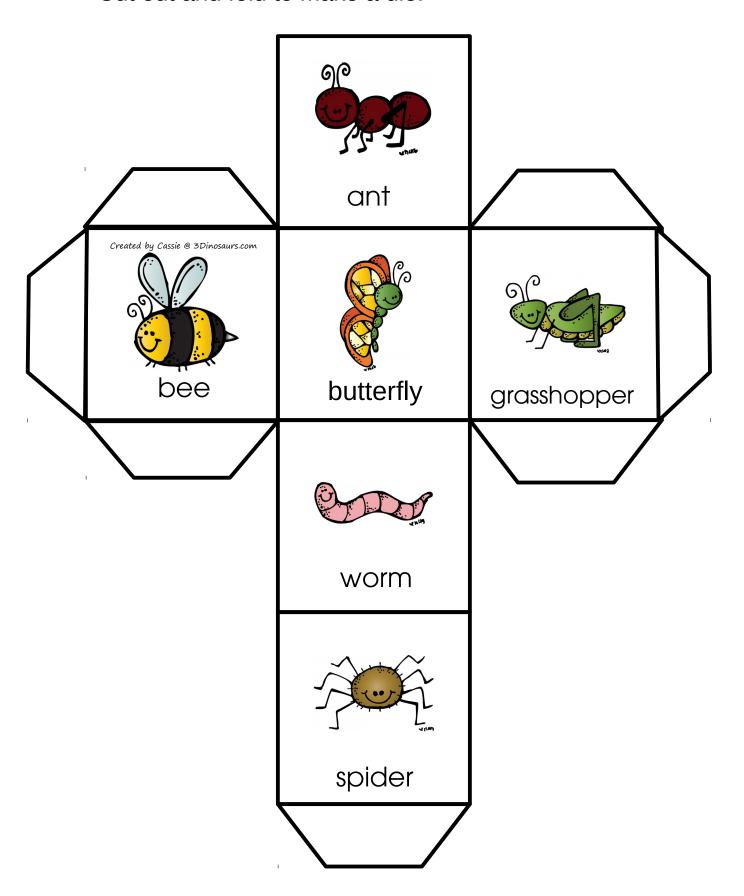

### **Bug Gross Motor Dice**

Thanks! 3Dinosaurs.com

Cut out and fold to make a die.

Cut out and fold to make a die.

Slow

Created by Cassie @ 3Dinosaurs.com

Slow

Created by Cassie @ 3Dinosaurs.com

Normal