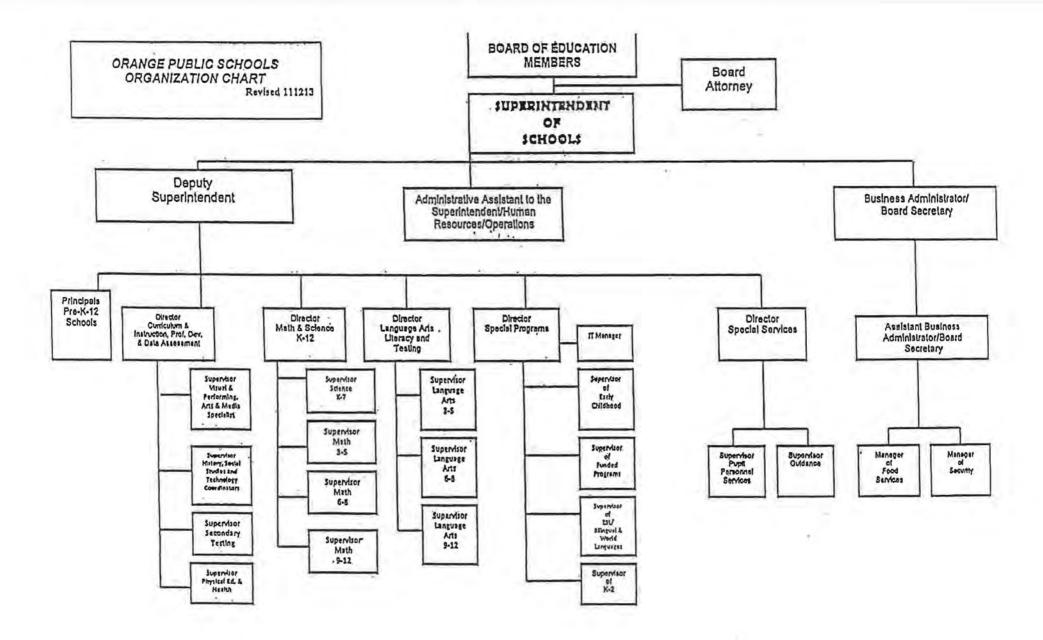

the City of Orange Township Board of Education, the Mayor Dwayne Warren, Esq., the City Council, the Police Department, the Fire Department, the City Tax Assessor Department, Public Works Department, the City Finance Department and the City Recreation Department for their concern in providing fiscal accountability to the citizens and taxpayers of the City of Orange Township School District and, thereby, contributing their support to the development and maintenance of our financial operation. The preparation of this report could not have been accomplished without the efficient and dedicated services of our Business Office financial and accounting staff.

Respectfully submitted,

Gerald Fitzhugh, III Ed.D. Superintendent of Schools

Edward Izbicki Sr. Ed. D. Interim Business Administrator



### CITY OF ORANGE TOWNSHIP SCHOOL DISTRICT COUNTY OF ESSEX, NEW JERSEY

### ROSTER OF OFFICIALS

### AT JUNE 30, 2020

| Board Members                   | Term Expires |
|---------------------------------|--------------|
| Tyrone Tarver, President        | 2021         |
| Brenda Daughtry, Vice President | 2022         |
| Cristina Mateo, Member          | 2021         |
| Jeffrey Wingfield, Member       | 2021         |
| Guadalupe Cabido                | 2023         |
| Sueann Gravesande, Member       | 2023         |
| Derrick Henry, Member           | 2022         |
| Siaka Sherif, Member            | 2022         |
| Shawneque Johnson, Member       | 2023         |

### Other Officials

Dr. Gerald Fitzhugh II, Superintendent of Schools

Adekunle O. James, School Business Administr